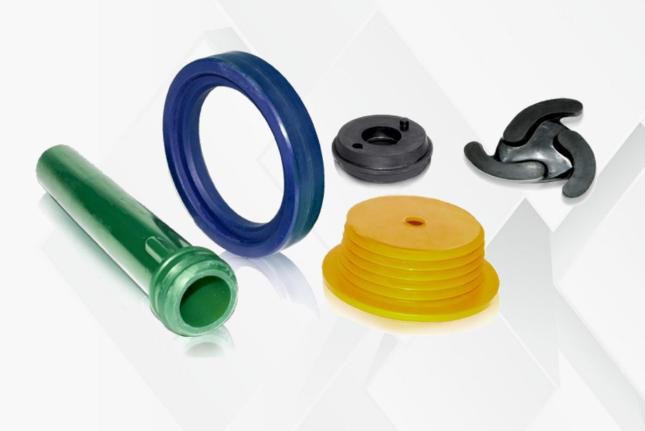

# **Rubber & Urethane Moulding**

# Custom-made for any application

### **Other Products**

Seal X has 5 Hydraulic Compression Molding Presses to meet all your requirements.

- Wearable Pump Parts
  (Impellers, Gland & Suction
  Liners.) 2X2 up to 10X8
  SRL Parts
- Drill parts
- Locomotive Suspension Parts
- Check Valve Parts
- Shotcrete Nozzles
- Custom Rubber and Urethane Parts